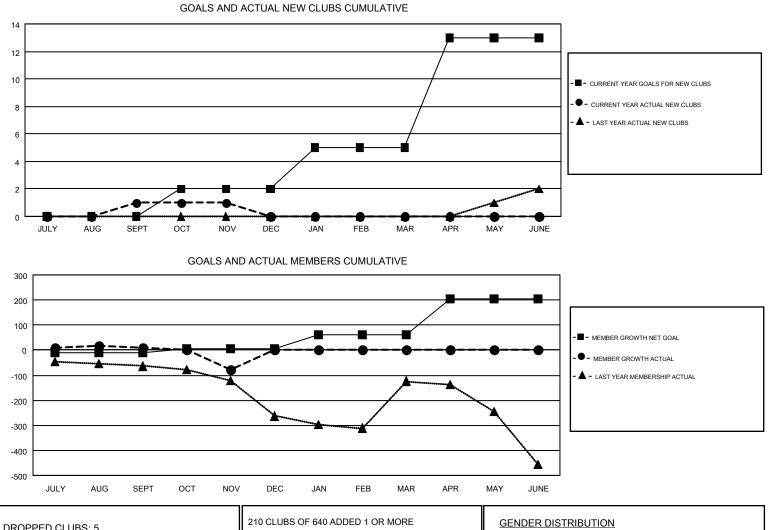

## GMT: JOOST PAIJMANS

| GMT      | CA       | 4 |
|----------|----------|---|
| <b>O</b> | <u> </u> |   |

|               | Club          | S         |               |               | Me                        | mbers                   |                                                    |
|---------------|---------------|-----------|---------------|---------------|---------------------------|-------------------------|----------------------------------------------------|
|               | RESULTS FOR   | 2018-2019 |               |               | RESULTS I                 | FOR 2018-2019           |                                                    |
| QUARTER       | NEW CLUB GOAL | NEW CLUBS | DROPPED CLUBS | QUARTER       | MEMBER GROWTH NET<br>GOAL | MEMBER GROWTH<br>ACTUAL | DROPPED<br>MEMBERS ACTUAL<br>(including transfers) |
| JULY/AUG/SEPT | 0             | 1         | 5             | JULY/AUG/SEPT | -9                        | 284                     | 238                                                |
| OCT/NOV/DEC   | 2             | 0         | 0             | OCT/NOV/DEC   | 15                        | 136                     | 205                                                |
| JAN/FEB/MAR   | 3             | 0         | 0             | JAN/FEB/MAR   | 57                        | 0                       | 0                                                  |
| APR/MAY/JUNE  | 8             | 0         | 0             | APR/MAY/JUNE  | 143                       | 0                       | 0                                                  |

| DROPPED CLUBS: 5 |     | 210 CLUBS OF 640 ADDED 1 OR MORE             | GENDER DISTRIBUTION        |                |       |
|------------------|-----|----------------------------------------------|----------------------------|----------------|-------|
|                  |     | NEW MEMBERS                                  | MALE                       | 8,630 (71.82%) |       |
|                  |     |                                              | FEMALE                     | 3,386 (28.18%) |       |
| DROPPED MEMBERS  |     |                                              |                            |                |       |
| DECEASED         | 50  | CLICK HERE FOR CUMULATIVE<br>MEMBERSHIP DATA | TOTAL FAMILY UNIT MEMBERS  |                | 1,639 |
| CLUB CANCELLED   | 5   |                                              | FAMILY MEMBERS PAYING HALF |                | 00.4  |
| OTHER            | 386 |                                              |                            |                | 834   |
| TOTAL            | 441 |                                              |                            |                |       |